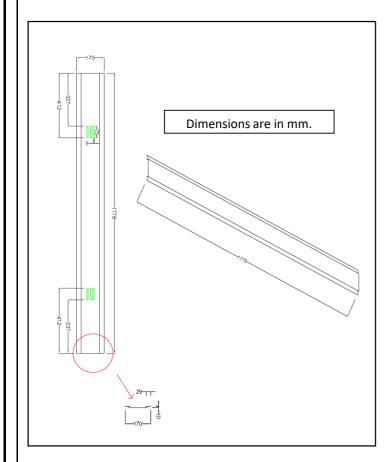

PHILIPPINE INSTITUTE OF TRADITIONAL AND ALTERNATIVE HEALTH CARE

LOCATION:
PITAHC Bldg. Matapang St., East
Avenue Medical Center
Compound, Brgy. Central, Quezon
City

REPAIR OF THE GUTTERS, SOFFITS AND CEILING OF THE PITAHC BUILDING AND RELOCATION OF THE DRAINAGE SYSTEM OF THE AIR CONDITIONING UNITS