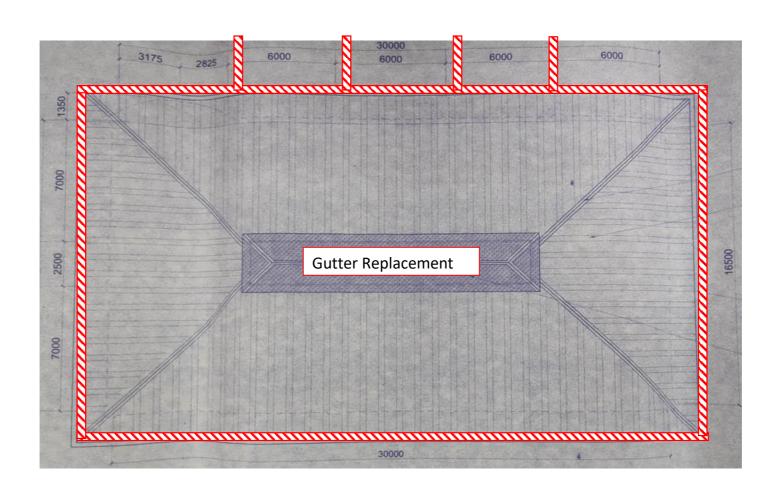

PHILIPPINE INSTITUTE OF TRADITIONAL AND ALTERNATIVE HEALTH CARE

LOCATION:
PITAHC Bldg. Matapang St., East
Avenue Medical Center
Compound, Brgy. Central, Quezon
City

REPAIR OF THE GUTTERS, SOFFITS AND CEILING OF THE PITAHC BUILDING AND RELOCATION OF THE DRAINAGE SYSTEM OF THE AIR CONDITIONING UNITS