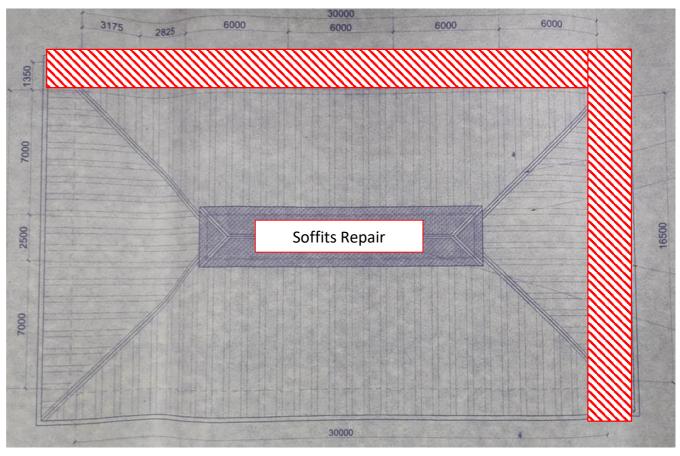

PHILIPPINE INSTITUTE OF TRADITIONAL AND ALTERNATIVE HEALTH CARE

LOCATION:
PITAHC Bldg. Matapang St., East
Avenue Medical Center
Compound, Brgy. Central, Quezon
City

REPAIR OF THE GUTTERS, SOFFITS AND CEILING OF THE PITAHC BUILDING AND RELOCATION OF THE DRAINAGE SYSTEM OF THE AIR CONDITIONING UNITS