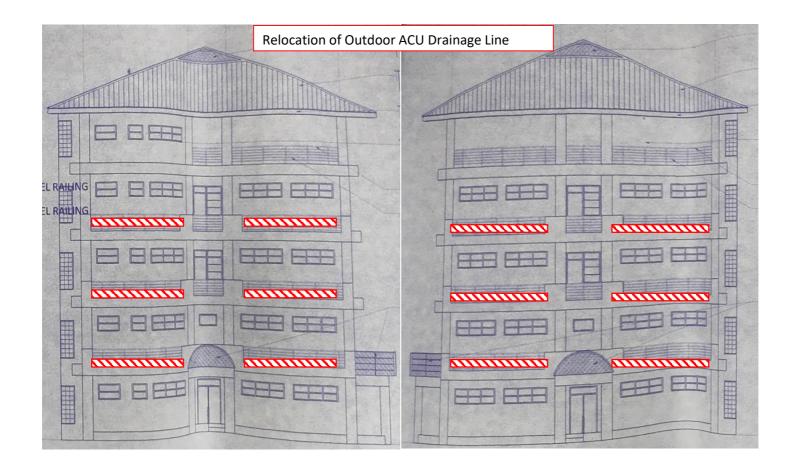

PHILIPPINE INSTITUTE OF TRADITIONAL AND **ALTERNATIVE HEALTH CARE** 

LOCATION: PITAHC Bldg. Matapang St., East Avenue Medical Center Compound, Brgy. Central, Quezon City

REPAIR OF THE GUTTERS. SOFFITS AND CEILING OF THE PITAHC BUILDING AND RELOCATION OF THE DRAINAGE SYSTEM OF THE AIR CONDITIONING UNITS

CONTENT:

| PREPARED BY:                          | APPROVED BY:                         | DWG. NO.: | SCALE: | SHEET NO.: |
|---------------------------------------|--------------------------------------|-----------|--------|------------|
| Engr. Tom Denmark P. Tabafunda        | Ma. Teresa C. Iñigo, MD, FPCAM, CESE |           |        | 4          |
| REVIEWED BY:                          | DATE:                                | REV. NO.: | NTS    | OF SHEET:  |
| Emeline Rose R. Mariano, RMT, MGM-ESP |                                      |           |        | 4          |