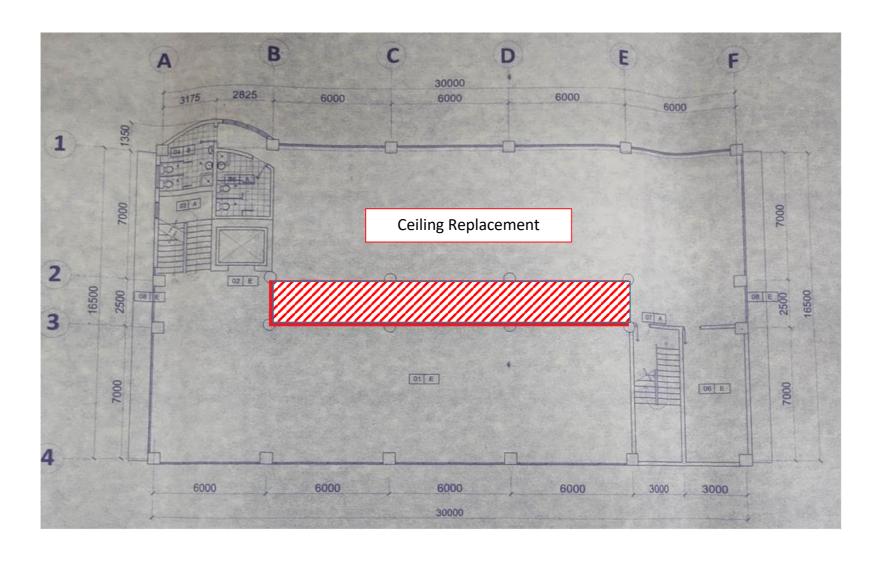

PHILIPPINE INSTITUTE OF TRADITIONAL AND ALTERNATIVE HEALTH CARE

LOCATION:
PITAHC Bldg. Matapang St., East
Avenue Medical Center
Compound, Brgy. Central, Quezon
City

REPAIR OF THE GUTTERS, SOFFITS AND CEILING OF THE PITAHC BUILDING AND RELOCATION OF THE DRAINAGE SYSTEM OF THE AIR CONDITIONING UNITS